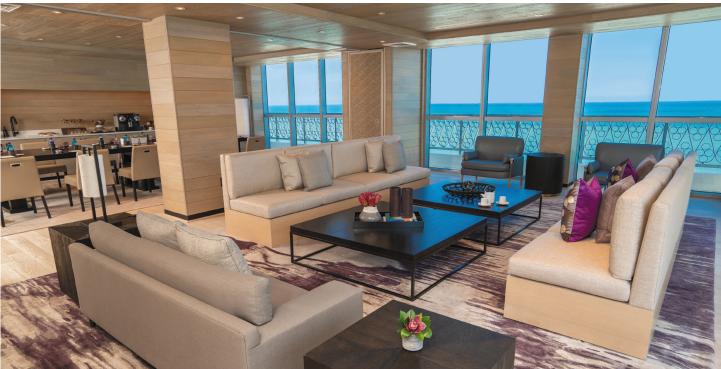

# MEETING & EVENTS

- $\cdot$  70,000 square feet of re-energized meeting and event space
- Nobu Penthouse Meeting Spaces including the 2,460 sq. ft. Aozora and Tsuki meeting space
- New banquet and catering menus featuring select items from Nobu Miami and Malibu Farm

# PENTHOUSE MEETING SPACE

Plan your next event in the exquisite Nobu Penthouse Meeting Space. The pinnacle of function and form, these private venues feature a Villa Concierge, refined culinary options and sweeping oceanfront vistas overlooking Miami Beach.

Perfectly executed meetings combined with remarkable service and cuisine in a truly memorable setting.