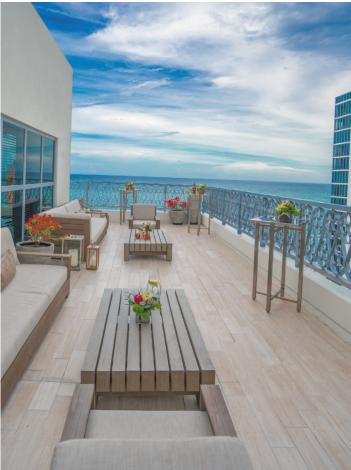

# MEETING & EVENTS

- $\cdot$  70,000 square feet of re-energized meeting and event space
- Nobu Penthouse Meeting Spaces including the 2,460 sq. ft. Aozora and Tsuki meeting space
- New banquet and catering menus featuring select items from Nobu Miami and Malibu Farm

# PENTHOUSE MEETING SPACE

Plan your next event in the exquisite Nobu Penthouse Meeting Space. The pinnacle of function and form, these private venues feature a Villa Concierge, refined culinary options and sweeping oceanfront vistas overlooking Miami Beach.

Perfectly executed meetings combined with remarkable service and cuisine in a truly memorable setting.