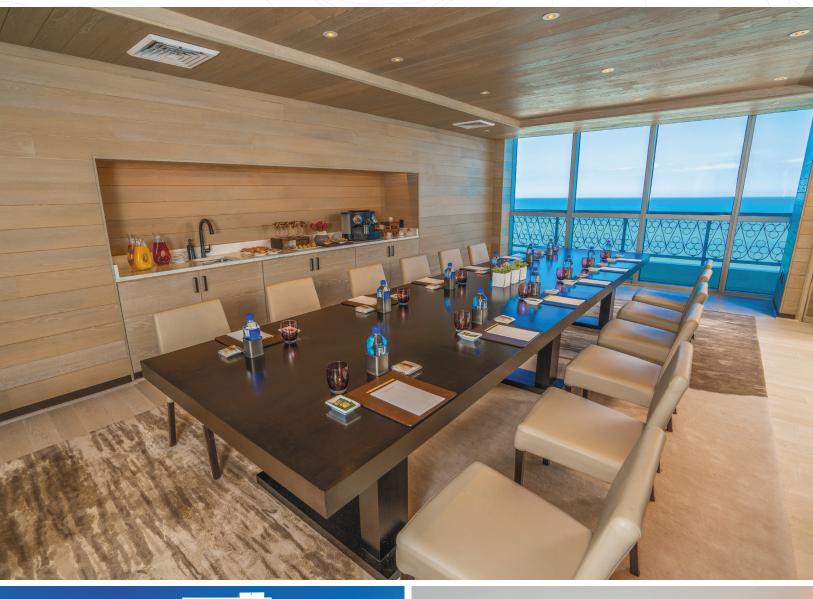

# MEETING & EVENTS

- $\cdot$  70,000 square feet of re-energized meeting and event space
- Nobu Penthouse Meeting Spaces including the 2,460 sq. ft. Aozora and Tsuki meeting space
- New banquet and catering menus featuring select items from Nobu Miami and Malibu Farm

# PENTHOUSE MEETING SPACE

Plan your next event in the exquisite Nobu Penthouse Meeting Space. The pinnacle of function and form, these private venues feature a Villa Concierge, refined culinary options and sweeping oceanfront vistas overlooking Miami Beach.

Perfectly executed meetings combined with remarkable service and cuisine in a truly memorable setting.

# PENTHOUSE MEETING SPACE ROOM CAPACITY

| ROOM NAME                     | Actual<br>Sq. Ft. | L  | W  | Ceiling<br>Height | 60"<br>Round<br>8-Plated                | 66"<br>Round<br>10-Plated | 72"<br>Round<br>11-Plated              | Meeting<br>Cres.<br>Rds 6 | Meeting<br>Cres.<br>Rds 8 | Theater | Class<br>2per6 | Class<br>MAX | Recept. | Conf | Ushape |  |
|-------------------------------|-------------------|----|----|-------------------|-----------------------------------------|---------------------------|----------------------------------------|---------------------------|---------------------------|---------|----------------|--------------|---------|------|--------|--|
| Aozora & Tsuki                | 2,030             | 58 | 35 | 8.2               | 96                                      | -                         | -                                      | 72                        | 96                        | 140     | 60             | 90           | 120     | -    | -      |  |
| Tsuki                         | 1,050             | 30 | 35 | 8.2               | 48                                      | -                         | -                                      | 36                        | 48                        | 70      | 30             | 45           | 60      | 28   | 32     |  |
| Aozora                        | 980               | 28 | 35 | 8.2               | 48                                      | -                         | -                                      | 36                        | 48                        | 70      | 30             | 45           | 60      | 28   | 32     |  |
| Taiyo                         | 650               | 21 | 32 | 8.2               |                                         |                           | BOARDROOM EXISTING SETUP FOR 14 PEOPLE |                           |                           |         |                |              |         |      |        |  |
| Mizu                          | 475               | 23 | 32 | 8.2               | EXISTING LOUNGE FURNITURE FOR 16 PEOPLE |                           |                                        |                           |                           |         |                |              |         |      |        |  |
| NOBU MEETING SPACE - TERRACES |                   |    |    |                   |                                         |                           |                                        |                           |                           |         |                |              |         |      |        |  |
| Penthouse Terrace             | 1,151             | -  | -  | 24                | 30                                      | 22                        | -                                      | -                         | -                         | -       | -              | -            | 30      | -    | -      |  |