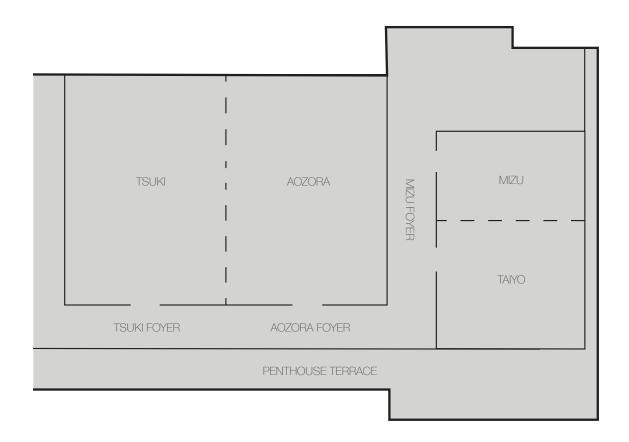

# MEETING & EVENTS

- $\cdot$  70,000 square feet of re-energized meeting and event space
- Nobu Penthouse Meeting Spaces including the 2,460 sq. ft. Aozora and Tsuki meeting space
- New banquet and catering menus featuring select items from Nobu Miami and Malibu Farm

# PENTHOUSE MEETING SPACE ROOM CAPACITY

| ROOM NAME                     | Actual<br>Sq. Ft. | L  | W  | Ceiling<br>Height | 60"<br>Round<br>8-Plated                | 66"<br>Round<br>10-Plated | 72"<br>Round<br>11-Plated              | Meeting<br>Cres.<br>Rds 6 | Meeting<br>Cres.<br>Rds 8 | Theater | Class<br>2per6 | Class<br>MAX | Recept. | Conf | Ushape |  |
|-------------------------------|-------------------|----|----|-------------------|-----------------------------------------|---------------------------|----------------------------------------|---------------------------|---------------------------|---------|----------------|--------------|---------|------|--------|--|
| Aozora & Tsuki                | 2,030             | 58 | 35 | 8.2               | 96                                      | -                         | -                                      | 72                        | 96                        | 140     | 60             | 90           | 120     | -    | -      |  |
| Tsuki                         | 1,050             | 30 | 35 | 8.2               | 48                                      | -                         | -                                      | 36                        | 48                        | 70      | 30             | 45           | 60      | 28   | 32     |  |
| Aozora                        | 980               | 28 | 35 | 8.2               | 48                                      | -                         | -                                      | 36                        | 48                        | 70      | 30             | 45           | 60      | 28   | 32     |  |
| Taiyo                         | 650               | 21 | 32 | 8.2               |                                         |                           | BOARDROOM EXISTING SETUP FOR 14 PEOPLE |                           |                           |         |                |              |         |      |        |  |
| Mizu                          | 475               | 23 | 32 | 8.2               | EXISTING LOUNGE FURNITURE FOR 16 PEOPLE |                           |                                        |                           |                           |         |                |              |         |      |        |  |
| NOBU MEETING SPACE - TERRACES |                   |    |    |                   |                                         |                           |                                        |                           |                           |         |                |              |         |      |        |  |
| Penthouse Terrace             | 1,151             | -  | -  | 24                | 30                                      | 22                        | -                                      | -                         | -                         | -       | -              | -            | 30      | -    | -      |  |